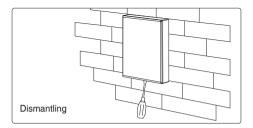

or light mode, change color saturation.



Slide the brightness slider to adjust the brightness.



Press the button to get white light.

Turn on the linked lights. Long press "ON" button for 10 seconds to set up the button sound.



Turn off the linked lights. Long press "OFF" button for 10 seconds to close the button sound.

Press the button, to open the "60S delay " Function, the indicating lamp will shine; Press again cancel the "60S delay" Function, the indicating lamp will be off.



60S

Dynamic mode switching button.



Lower the dynamic mode speed.





Press "ALL" button, to control all linked lights, and the indicating lamp shine meanwhile.



Press 1-8 zone, to control the corresponding zone linked lights, and indicating lamp will shine.

### Installation/ Dismantlement









## Attention

- 1. Please check the cable, and make the circut is correct before power on.
- When installation, pls handle with care to avoid the broken of the glass panel.



Made in China

# **Linking Instructions**







Click the 1-8 zones button you want to link, the corresponding indicating lamp will shine.







When the light on, short press " a **1 times** within 3 seconds





2

The light blink 3 times slowly means the linking is done successfully.



If the light not blink slowly, the linking failed, PIs switch off the light again, and follow the above steps again.

# **Unlinking Instructions**





 Click the 1-8 zones button you want to unlink, the corresponding indicating lamp will shine.

Unlinking must be the same zone with the Linking  Switch off the light, after 10 s