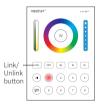

# Function of keys

#### Remark:

When touching the button, LED indicating lamp will flash once with different sound(Touch slider with no sound).

Touch the color ring to change colors.

Under white light mode, adjust color temperature; Under color light mode, change color saturation.

Slide the brightness slider to adjust the brightness.

Press the button to get white light.

Turn on the linked lights. Long press "ON" button for 10 seconds to set up the button sound.

Turn off the linked lights. Long press "OFF" button for 10 seconds to close the button sound.

Press the button, to open the "60S delay " Function, the indicating lamp will shine; Press again cancel the "60S delay" Function, the indicating lamp will be off.

60S

Dynamic mode switching button.

Lower the dynamic mode speed.

Press "ALL" button, to control all linked lights, and the indicating lamp shine meanwhile.

Press 1-8 zone, to control the corresponding zone linked lights, and indicating lamp will shine.