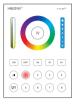

# **Linking Instructions**

Click the 1-8 zones button you want to link, the corresponding indicating lamp will shine.

When the light on, short press " a **1 times** within 3 seconds

2

The light blink 3 times slowly means the linking is done successfully.

If the light not blink slowly, the linking failed, PIs switch off the light again, and follow the above steps again.

# **Unlinking Instructions**

 Click the 1-8 zones button you want to unlink, the corresponding indicating lamp will shine.

Unlinking must be the same zone with the Linking  Switch off the light, after 10 seconds switch on again.

When the light on, short press " on " 5 times within 3 seconds

The light blinking 10 times quickly, means the unlinking successfully.

If the light not blink quickly, the unlink failed, pls switch off the light again, and follow the above steps to unlink again.