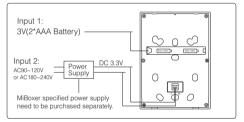

#### Parameters

Model No.: B8 Working Voltage: 3V(2\*AAA Battery) / DC3.3V Transmitting Power: 6dBm Standby Power: 30uA Transmission Frequency: 2.4GHz Modulation Method: GFSK Control Distance: 30m Working Temp.: -20~60°C Size: 106\*146\*20mm