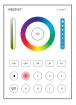

# Function of keys

#### Remark:

When touching the button, LED indicating lamp will flash once with different sound(Touch slider with no sound).

Touch the color ring to change colors.

Under white light mode, adjust color temperature; Under color light mode, change color saturation.

Slide the brightness slider to adjust the brightness.

Press the button to get white light.

Turn on the linked lights. Long press "ON" button for 10 seconds to set up the button sound.

Turn off the linked lights. Long press "OFF" button for 10 seconds to close the button sound.

Press the button, to open the "60S delay " Function, the indicating lamp will shine; Press again cancel the "60S delay" Function, the indicating lamp will be off.

60S

Dynamic mode switching button.

Lower the dynamic mode speed.

Press "ALL" button, to control all linked lights, and the indicating lamp shine meanwhile.

Press 1-8 zone, to control the corresponding zone linked lights, and indicating lamp will shine.