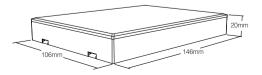

#### Parameters

Model No.: B8 Working Voltage: 3V(2\*AAA Battery) / DC3.3V Transmitting Power: 6dBm Standby Power: 30uA Transmission Frequency: 2.4GHz Modulation Method: GFSK Control Distance: 30m Working Temp.: -20~60°C Size: 106\*146\*20mm