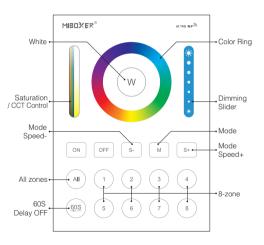

# Function of keys

#### Remark:

When touching the button, LED indicating lamp will flash once with different sound(Touch slider with no sound).

Touch the color ring to change colors.

Under white light mode, adjust color temperature; Under color light mode, change color saturation.

Slide the brightness slider to adjust the brightness.

Press the button to get white light.

Turn on the linked lights. Long press "ON" button for 10 seconds to set up the button sound.

Turn off the linked lights. Long press "OFF" button for 10 seconds to close the button sound.

Press the button, to open the "60S delay " Function, the indicating lamp will shine; Press again cancel the "60S delay" Function, the indicating lamp will be off.

60S

Dynamic mode switching button.

Lower the dynamic mode speed.

Press "ALL" button, to control all linked lights, and the indicating lamp shine meanwhile.

Press 1-8 zone, to control the corresponding zone linked lights, and indicating lamp will shine.