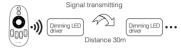

# 3. Auto-transmitting

### 3.1. Signal transmitting

Dimming LFD driver can transmit the signals from the remote control to another one within 30m. as long as there is dimming LFD driver within 30m. the remote control distance is unlimited