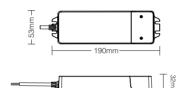

### 75W Single Color Dimming LED Driver

Model No.: CL1-P75V24

Input: 100-240V ~ 50/60Hz Output Voltage: 24V —— Output Current: Max 3A

ta: 40°C tc: 85°C

RF: 2.4GHz

Control Distance: 30m

Dim brightness

2.4G RF wireless transmission technology

### 75W Dual White Dimming LED Driver

Model No.: CL2-P75V24

Input: 100-240V~ 50/60Hz

Output Voltage: 24V

Output Current: Max 3A

ta: 40°C tc: 85°C

RF: 2 4GHz

Control Distance: 30m