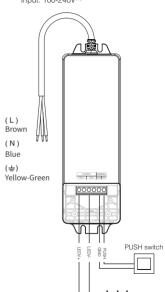

### 75W Single Color Dimming LED Driver

Model No.: CL1-P75V24

Input: 100-240V ~ 50/60Hz Output Voltage: 24V —— Output Current: Max 3A

ta: 40°C tc: 85°C

RF: 2.4GHz

Control Distance: 30m

Dim brightness

2.4G RF wireless transmission technology

# **Connection Diagram**

75W Single Color Dimming LED Driver

Input: 100-240V~

75W Dimming LED Driver

Model No.: CL1-P75V24 / CL2-P75V24