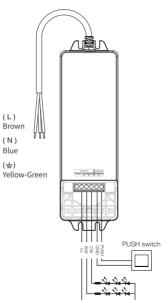

### 75W Dual White Dimming LED Driver

Model No.: CL2-P75V24

Input: 100-240V~ 50/60Hz

Output Voltage: 24V

Output Current: Max 3A

ta: 40°C tc: 85°C

RF: 2 4GHz

Control Distance: 30m

## **Connection Diagram**

75W Daul White Dimming LED Driver

Input: 100-240V~