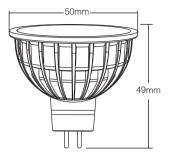

### MR16 RGB+CCT LED Spotlight

Model No.: FUT104 Power: 4W Voltage: AC/DC12V Working Temp.: -20~60°C Color Temp.: 2700~6500K Luminous Efficiency: 70LM/W CRI: >80 Lifespan: 50000h Beam Angle: 25° RF: 2.4GHz Transmitting Power: 6dBm Control Distance: 30m