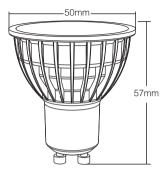

### GU10 RGB+CCT LED Spotlight

Model No.: FUT103 Power: 4W Voltage: AC100~240V Working Temp.: -20~60°C Color Temp.: 2700~6500K Luminous Efficiency: 70LM/W CRI: >80 PF: 0.55 Lifespan: 50000h Beam Angle: 25° RF: 2.4GHz Transmitting Power: 6dBm Control Distance: 30m