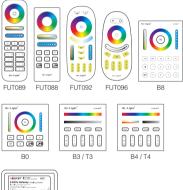

### Step 2: Link/Unlink

Compatible with these remote controls (Purchased separately)

WL-Box1

Lighting can be working after linking with remote; for more details, pls read the remote instruction.