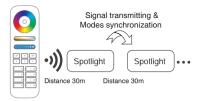

Signal transmitting & Modes synchronization

Remote control Control distance 30m

Smart phone APP control (2.4GHz gateway is needed)

Support third party voice control (2.4GHz gateway is needed)

## 4. Signal transmitting

One lighting fixture can transmit the signals from the remote control to another lighting fixture within 30m, as long as there is a lighting fixture within 30m, the remote control distance can be limitless.

## 5. Modes synchronization

Different lighting fixture can work synchronously when they are started at different times, controlled by the same remote, under same dynamic mode and within 30m distance.