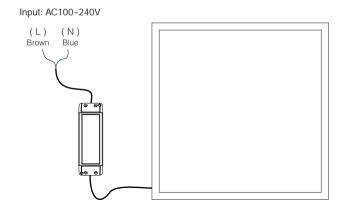

### **Connection Diagram**

### **Parameters**

Model No.: FUTL03

Input: AC100~240V 50/60Hz

Power Rating: 20W

Working Temperature: -20~60°C Color temperature: 2700~6500K

Luminous Flux: 1400LM

Light Efficiency: 70LM/W

CRI: >80 UGR: <19