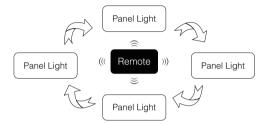

## **Auto-synchronization function**

Different strip light drivert can work synchronously when they are started at different times, controlled by the same remote, under same dynamic mode and with same speed, and within 30m distance.