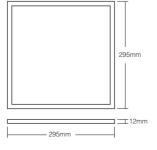

#### **Features**

20W RGB+CCT Panel Light is made of Aluminum Alloy+LGP+diffuser plate. It's with full-sealed design with anti-moisture and anti-mosquito. Beam angle is 160degree; The light is smooth without flickering, flare and dark space. Widely used on hotel, restaurant, exhibition center and office, etc.

### **Parameters**

Model No.: FUTL03

Input: AC100~240V 50/60Hz

Power Rating: 20W

Working Temperature: -20~60°C Color temperature: 2700~6500K

Luminous Flux: 1400LM

Light Efficiency: 70LM/W

CRI: >80 UGR: <19