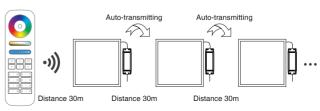

### **Auto-transmitting Diagram**

One strip light driver can transmit the signals from the remote control to another strip light driver within 30m, as long as there is a strip light driver within 30m, the remote control distance can be limitless.