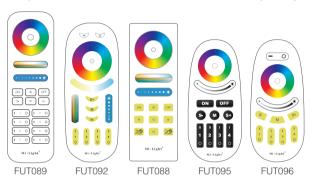

|
| 8      | Blue light gradual change<br>+Flash 3 times  |            |            |              |
| 9      | White light gradual change +Flash 3 times    |            |            | Unadjustable |

### **Auto-transmitting Diagram**

One strip light driver can transmit the signals from the remote control to another strip light driver within 30m, as long as there is a strip light driver within 30m, the remote control distance can be limitless.



## **Auto-synchronization function**

Different strip light drivert can work synchronously when they are started at different times, controlled by the same remote, under same dynamic mode and with same speed, and within 30m distance.



### **Connection Diagram**



#### Link/Unlink

Compatible with these remote controls (Purchased separately)





# ⚠ NOTE:

Lighting can be working after linking with remote; for more details, pls read the remote instruction.

### **Attention**

- Please read the instructions carefully, and make sure the environment is suitable for the installation.
- 2. The products is only for indoor using.
- Please don't install the panel light on the areas with hot steam and corrosive gas.
- Non-specialized person do not dismantle the panel light, otherwise it will damage the panel light.
- 5. Please do not use panel light around the mental area and high magnetic field, otherwise, it will badly affect the control distance.

#### Maintenance Considerations

- 1. Please switch off the power before cleaning the panel light.
- 2. Please clean the panel light with dry duster cloth; do not use chemical and corrosiv