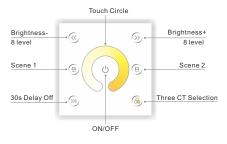

#### Key Functions:

- ※ Long press 

  <sup>(1)</sup> to turn on/off the buzzer.
- ※ Short press 

  B to call scene, long press 

  B to save scene.
- \*\* Hold the @, , 
   keys for 2 second, the controller will restore defult and restart automatically.