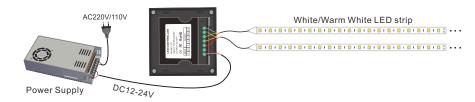

# P2 CCT Panel Controller











# Technical Specs:

- Input Voltage: DC12V-24V
- Load Current: 4A×4CH Max 16A
- Grey Scale Level: 4096×4
- Max Output Power: 192W/384W(12V/24V)

- Working Temperature: -20°C~55°C
- Dimensions: L86×W86×H36(mm)
- Weight(N.W): 190g

### Installation:



#### Key Functions:







- ※ Long press 

  <sup>(1)</sup> to turn on/off the buzzer.
- ※ Short press 

  B to call scene, long press 

  B to save scene.
- \*\* Hold the @, , 
   keys for 2 second, the controller will restore defult and restart automatically.

# Wiring Diagram:



# Kindly Reminde:

#### Power Source Selection:

Power source must be DC constant voltage type of power supply. Due to the efficient output in some power supplies are only 80% of total, so please select at least 20% higher output power supply than the consumption of LED lights.