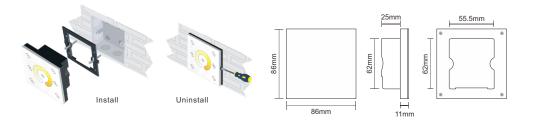

### Installation:

# Technical Specs:

- Input Voltage: DC12V-24V
- Load Current: 4A×4CH Max 16A
- Grey Scale Level: 4096×4
- Max Output Power: 192W/384W(12V/24V)

- Working Temperature: -20°C~55°C
- Dimensions: L86×W86×H36(mm)
- Weight(N.W): 190g