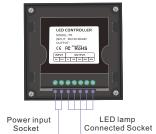

# P2 CCT Panel Controller











# Technical Specs:

- Input Voltage: DC12V-24V
- Load Current: 4A×4CH Max 16A
- Grey Scale Level: 4096×4
- Max Output Power: 192W/384W(12V/24V)

- Working Temperature: -20°C~55°C
- Dimensions: L86×W86×H36(mm)
- Weight(N.W): 190g

### Installation:



#### Key Functions:







- ※ Long press 

  <sup>(1)</sup> to turn on/off the buzzer.
- ※ Short press 

  B to call scene, long press 

  B to save scene.
- \*\* Hold the @, , 
   keys for 2 second, the controller will restore defult and restart automatically.

# Wiring Diagram:



# Kindly Reminde:

#### Power Source Selection:

Power source must be DC constant voltage type of power supply. Due to the efficient output in some power supplies are only 80% of total, so please select at least 20% higher output power supply than the consumption of LED lights.