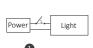

# 2. Auto transmitting (only for remote control)

#### Signal transmitting

One light can transmit the signals from the remote control to another light within 30m, as long as there is a light within 30m, the remote control distance can be limitless.

Light