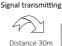

# 2. Auto transmitting (only for remote control)

#### Signal transmitting

One light can transmit the signals from the remote control to another light within 30m, as long as there is a light within 30m, the remote control distance can be limitless.

Light

Light