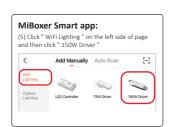

#### 1. Download and install [MiBoxer Smart] or [Tuya Smart] app

Search for [MiBoxer Smart] or [Tuya Smart] in Apple or Google store or scan following QR code to download and install the app.

Please click " Register " button to create account while using it in the first time, Log in directly if you already had account

MiBoxer Smart

Tuya Smart