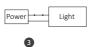

# 2. Auto transmitting (only for remote control)

#### Signal transmitting

One light can transmit the signals from the remote control to another light within 30m, as long as there is a light within 30m, the remote control distance can be limitless.

Light