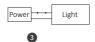

#### Signal transmitting

One light can transmit the signals from the remote control to another light within 30m, as long as there is a light within 30m, the remote control distance can be limitless.

Light

Light